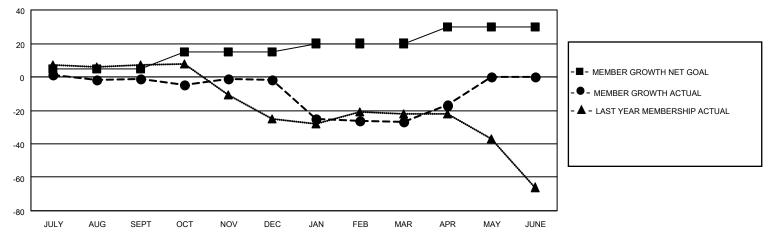

### GOALS AND ACTUAL MEMBERS CUMULATIVE

| DROPPED CLUBS: 1 |    | 17 CLUBS OF 26 ADDED 1 OR<br>MORE NEW MEMBERS | GENDER DISTRIBUTION                |                           |  |
|------------------|----|-----------------------------------------------|------------------------------------|---------------------------|--|
|                  |    | NORE NEW WEWBERS                              | MALE                               | 305 (55.35%)              |  |
| DROPPED MEMBERS  |    |                                               | FEMALE NON BINARY                  | 246 (44.65%)<br>0 (0.00%) |  |
| DROLLED MEMBERS  |    |                                               | PREFER NOT TO ANSWER 0 (0.00%)     |                           |  |
| DECEASED         | 10 |                                               |                                    | ,                         |  |
| CLUB CANCELLED   | 13 | CLICK HERE FOR CUMULATIVE                     | TOTAL FAMILY UNIT MEMBERS 122      |                           |  |
| OTHER            | 44 | MEMBERSHIP DATA                               |                                    |                           |  |
| TOTAL            | 67 |                                               | FAMILY MEMBERS PAYING HALF DUES 63 |                           |  |
|                  |    |                                               |                                    |                           |  |